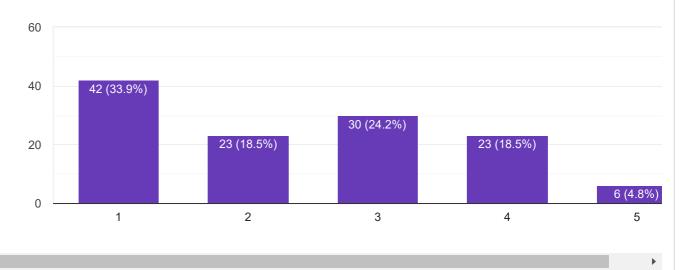

117 responses

How likely are you to take up career-oriented certificate courses offered by the college? (01-Very Likely, 05-Very unlikely)

127 responses

124 responses

|              | NAME:<br>128 responses   |   |
|--------------|--------------------------|---|
|              | TRIAL                    |   |
|              | shreya sunil murudkar    | Π |
|              | POOJA YADAV              |   |
|              | aditi vyay shirke        |   |
|              | heana mohd ali gaibee    |   |
|              | HARSHA CHINTAMAN SURANJE |   |
|              | Priyanka Kothawale       |   |
|              | shaikh chandani abid     |   |
|              | DAESHANA PATEL           | • |
|              |                          |   |
| Contact No.: |                          |   |
|              | 123 responses            |   |
|              | 1234567890               |   |
|              |                          |   |