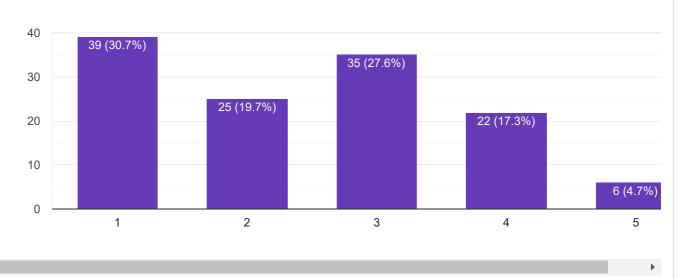

117 responses

How likely are you to take up career-oriented certificate courses offered by the college? (01-Very Likely, 05-Very unlikely)

127 responses

124 responses

|              | NAME:<br>128 responses   |   |
|--------------|--------------------------|---|
|              | TRIAL                    |   |
|              | shreya sunil murudkar    | Π |
|              | POOJA YADAV              |   |
|              | aditi vyay shirke        |   |
|              | heana mohd ali gaibee    |   |
|              | HARSHA CHINTAMAN SURANJE |   |
|              | Priyanka Kothawale       |   |
|              | shaikh chandani abid     |   |
|              | DAESHANA PATEL           | • |
|              |                          |   |
| Contact No.: |                          |   |
|              | 123 responses            |   |
|              | 1234567890               |   |
|              |                          |   |