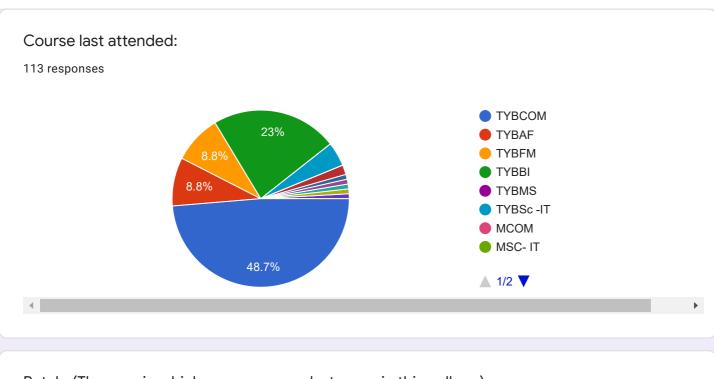

es





124 responses







|              | NAME:<br>128 responses   |   |
|--------------|--------------------------|---|
|              | TRIAL                    |   |
|              | shreya sunil murudkar    | Π |
|              | POOJA YADAV              |   |
|              | aditi vyay shirke        |   |
|              | heana mohd ali gaibee    |   |
|              | HARSHA CHINTAMAN SURANJE |   |
|              | Priyanka Kothawale       |   |
|              | shaikh chandani abid     |   |
|              | DAESHANA PATEL           | • |
|              |                          |   |
| Contact No.: |                          |   |
|              | 123 responses            |   |
|              | 1234567890               |   |
|              |                          |   |