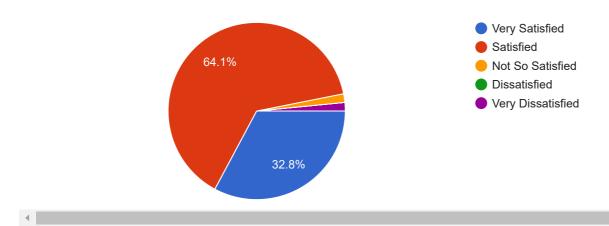

128 responses

Based on your experience, please grade the Teaching-Learning infrastructure available in our college.

129 responses

To what extent did the Field visits / Industrial visits organized by the college helped you in furthering your learning experience?(01-To a Great Extent, 05-Not at all)