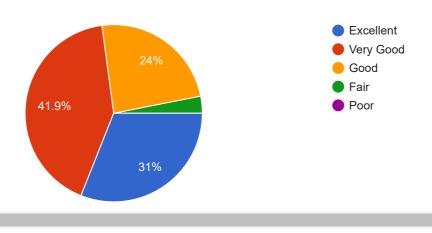

128 responses

Based on your experience, please grade the Teaching-Learning infrastructure available in our college.

129 responses

To what extent did the Field visits / Industrial visits organized by the college helped you in furthering your learning experience?(01-To a Great Extent, 05-Not at all)