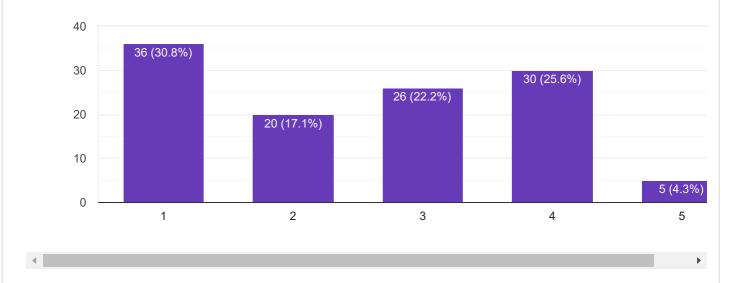

128 responses

Based on your experience, please grade the Teaching-Learning infrastructure available in our college.

129 responses

To what extent did the Field visits / Industrial visits organized by the college helped you in furthering your learning experience?(01-To a Great Extent, 05-Not at all)