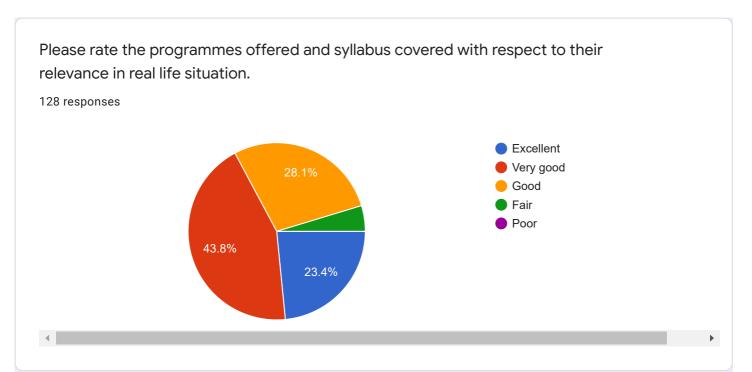

128 responses

Based on your experience, please grade the Teaching-Learning infrastructure available in our college.

129 responses

To what extent did the Field visits / Industrial visits organized by the college helped you in furthering your learning experience?(01-To a Great Extent, 05-Not at all)